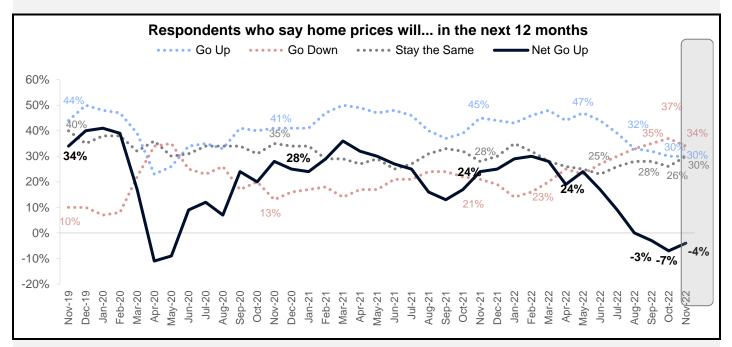

# Components of the HPSI – Home Price and Mortgage Rate Expectations

The net share of consumers who say home prices will go up increased by 3 percentage points month over month to -4%.

This month, the net share of those who say mortgage rates will go down over the next 12 months increased by 7 percentage points to -52%.

Percent of respondents who say home prices will go up, go down, or stay the same in the next 12 months **Net % Prices** % Go Up % Go Down % Stay the Same Will Go Up November 2021 December 2021 January 2022 February 2022 March 2022 April 2022 May 2022 June 2022 July 2022 August 2022 September 2022 -3 October 2022 -7 November 2022 -4