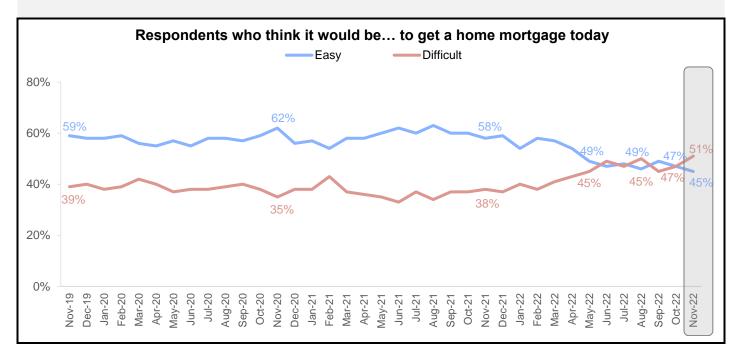

The share of consumers who say getting a mortgage would be easy decreased 2 percentage points month-overmonth to 45%, while the share of those who say it would be difficult increased 4 percentage points to 51%.