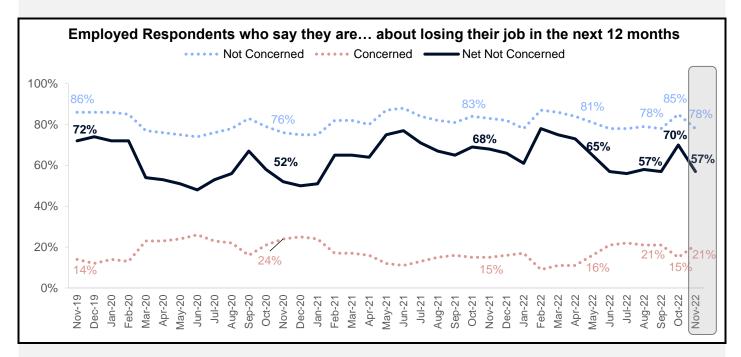

#### Components of the HPSI – Job Loss Concern and Household Incomes

In November, the net share of employed consumers who say they are not concerned about losing their job dropped 13 percentage points to 57%, the same level as September 2022.