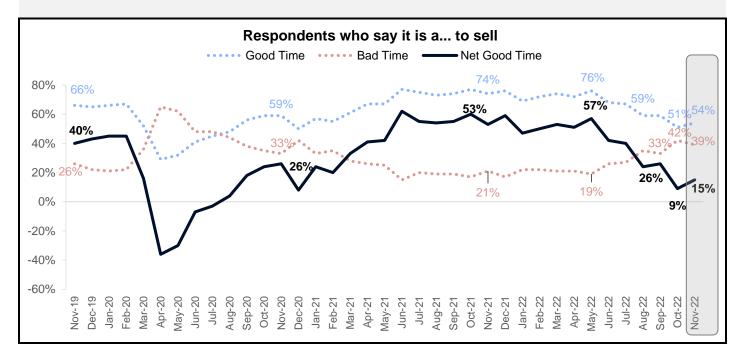

### **Components of the HPSI –** Good/Bad Time to Buy and Sell a Home

In November, the net share of consumers who say it is a good time to buy increased by 1 percentage point to -63%.

The net percentage of those who say it is a good time to sell increased by 6 percentage points month-over-month to 15%.

| Percent of respondents who say it is a good or bad time to sell |                     |                    |                         |  |
|-----------------------------------------------------------------|---------------------|--------------------|-------------------------|--|
|                                                                 | % Good Time to Sell | % Bad Time to Sell | Net % Good Time to Sell |  |
| November 2021                                                   | 74                  | 21                 | 53                      |  |
| December 2021                                                   | 76                  | 17                 | 59                      |  |
| January 2022                                                    | 69                  | 22                 | 47                      |  |
| February 2022                                                   | 72                  | 22                 | 50                      |  |
| March 2022                                                      | 74                  | 21                 | 53                      |  |
| April 2022                                                      | 72                  | 21                 | 51                      |  |
| May 2022                                                        | 76                  | 19                 | 57                      |  |
| June 2022                                                       | 68                  | 26                 | 42                      |  |
| July 2022                                                       | 67                  | 27                 | 40                      |  |
| August 2022                                                     | 59                  | 35                 | 24                      |  |
| September 2022                                                  | 59                  | 33                 | 26                      |  |
| October 2022                                                    | 51                  | 42                 | 9                       |  |
| November 2022                                                   | 54                  | 39                 | 15                      |  |