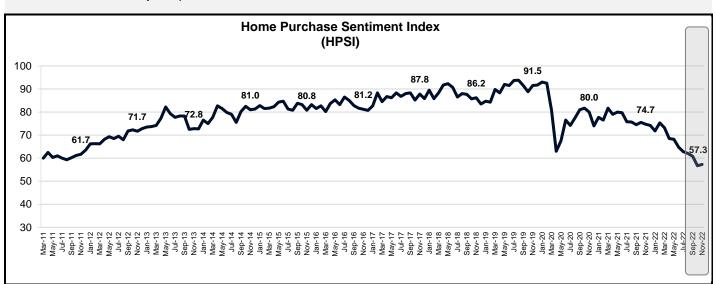

#### **The Home Purchase Sentiment Index**

The HPSI increased by 0.6 points to 57.3 in November.

| Home Purchase Sentiment | Index Over the Past 12 I | lonths |
|-------------------------|--------------------------|--------|
| November 2021           | 74.7                     |        |
| December 2021           | 74.2                     |        |
| January 2022            | 71.8                     |        |
| February 2022           | 75.3                     |        |
| March 2022              | 73.2                     |        |
| April 2022              | 68.5                     |        |
| May 2022                | 68.2                     |        |
| June 2022               | 64.8                     |        |
| July 2022               | 62.8                     |        |
| August 2022             | 62.0                     |        |
| September 2022          | 60.8                     |        |
| October 2022            | 56.7                     |        |
| November 2022           | 57.3                     |        |