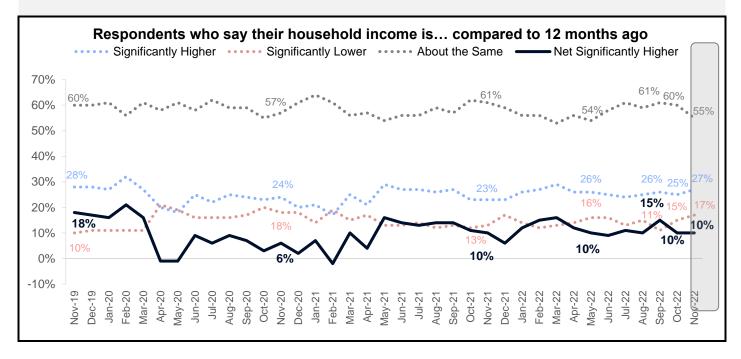

The net share of those who say their household income is significantly higher compared to a year ago stayed the same at 10%.