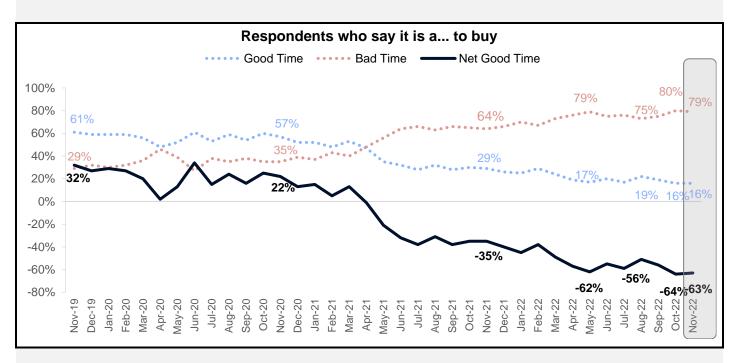

### **Components of the HPSI –** Good/Bad Time to Buy and Sell a Home

In November, the net share of consumers who say it is a good time to buy increased by 1 percentage point to -63%.

The net percentage of those who say it is a good time to sell increased by 6 percentage points month-over-month to 15%.

| \cood Time to Buy\cood Time to BuyNet \cood Time to BuyNovember 20212964-33December 20212670-45January 20222967-38March 20222473-49March 20221976-57May 20221776-53Juna 20222075-53Juna 20222176-59May 20211776-59Juna 20222273-51Steptember 20221680-64Noteber 20221679-63                                                                                                                                                                                                                                                                                                                                                   |                |                    |                   |                        |
|-------------------------------------------------------------------------------------------------------------------------------------------------------------------------------------------------------------------------------------------------------------------------------------------------------------------------------------------------------------------------------------------------------------------------------------------------------------------------------------------------------------------------------------------------------------------------------------------------------------------------------|----------------|--------------------|-------------------|------------------------|
| December 2021         26         66         -40           January 2022         25         70         -45           February 2022         29         67         -38           March 2022         24         73         -49           April 2022         19         76         -57           May 2022         17         79         -62           June 2022         20         75         -55           July 2022         17         76         -59           August 2022         22         73         -51           September 2022         19         75         -56           October 2022         16         80         -64 |                | % Good Time to Buy | % Bad Time to Buy | Net % Good Time to Buy |
| January 2022       25       70       -45         February 2022       29       67       -38         March 2022       24       73       -49         April 2022       19       76       -57         May 2022       17       79       -62         June 2022       20       75       -55         July 2022       17       76       -59         August 2022       22       73       -51         September 2022       19       75       -56         October 2022       16       80       -64                                                                                                                                         | November 2021  | 29                 | 64                | -35                    |
| February 2022       29       67       -38         March 2022       24       73       -49         April 2022       19       76       -57         May 2022       17       79       -62         June 2022       20       75       -55         July 2022       17       76       -59         August 2022       22       73       -51         September 2022       19       75       -56         October 2022       16       80       -64                                                                                                                                                                                          | December 2021  | 26                 | 66                | -40                    |
| March 2022       24       73       -49         April 2022       19       76       -57         May 2022       17       79       -62         June 2022       20       75       -55         July 2022       17       76       -59         August 2022       22       73       -51         September 2022       19       75       -56         October 2022       16       80       -64                                                                                                                                                                                                                                            | January 2022   | 25                 | 70                | -45                    |
| April 20221976-57May 20221779-62June 20222075-55July 20221776-59August 20222273-51September 20221975-56October 20221680-64                                                                                                                                                                                                                                                                                                                                                                                                                                                                                                    | February 2022  | 29                 | 67                | -38                    |
| May 2022       17       79       -62         June 2022       20       75       -55         July 2022       17       76       -59         August 2022       22       73       -51         September 2022       19       75       -56         October 2022       16       80       -64                                                                                                                                                                                                                                                                                                                                          | March 2022     | 24                 | 73                | -49                    |
| June 2022       20       75       -55         July 2022       17       76       -59         August 2022       22       73       -51         September 2022       19       75       -56         October 2022       16       80       -64                                                                                                                                                                                                                                                                                                                                                                                       | April 2022     | 19                 | 76                | -57                    |
| July 2022       17       76       -59         August 2022       22       73       -51         September 2022       19       75       -56         October 2022       16       80       -64                                                                                                                                                                                                                                                                                                                                                                                                                                     | May 2022       | 17                 | 79                | -62                    |
| August 2022         22         73         -51           September 2022         19         75         -56           October 2022         16         80         -64                                                                                                                                                                                                                                                                                                                                                                                                                                                             | June 2022      | 20                 | 75                | -55                    |
| September 2022         19         75         -56           October 2022         16         80         -64                                                                                                                                                                                                                                                                                                                                                                                                                                                                                                                     | July 2022      | 17                 | 76                | -59                    |
| October 2022 16 80 -64                                                                                                                                                                                                                                                                                                                                                                                                                                                                                                                                                                                                        | August 2022    | 22                 | 73                | -51                    |
|                                                                                                                                                                                                                                                                                                                                                                                                                                                                                                                                                                                                                               | September 2022 | 19                 | 75                | -56                    |
| November 2022 16 79 -63                                                                                                                                                                                                                                                                                                                                                                                                                                                                                                                                                                                                       | October 2022   | 16                 | 80                | -64                    |
|                                                                                                                                                                                                                                                                                                                                                                                                                                                                                                                                                                                                                               | November 2022  | 16                 | 79                | -63                    |