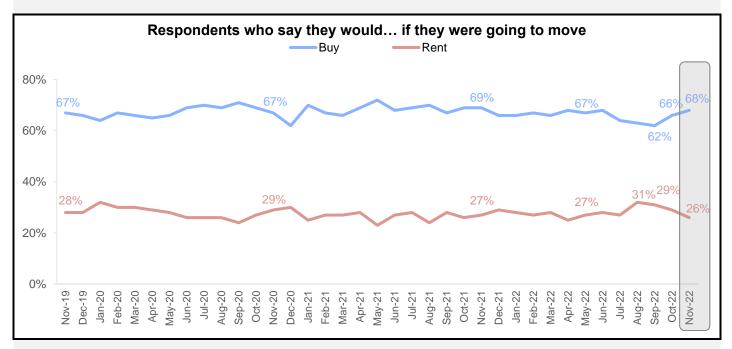

#### **Additional National Housing Survey Key Indicators**

The share of consumers who say they would buy a home if they were going to move increased by 2 percentage points to 68%. The share who say they would rent decreased 3 percentage points to 26%.