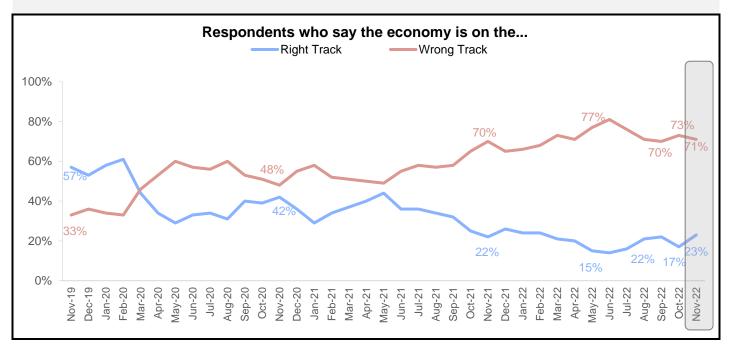

The share of consumers in November who say the economy is on the wrong track decreased 2 percentage points to 71%. The share who says the economy is on the right track increased 6 percentage points to 23%.

| Percent of respondents who think the economy is on the right track or the wrong track |               |               |  |
|---------------------------------------------------------------------------------------|---------------|---------------|--|
|                                                                                       | % Right Track | % Wrong Track |  |
| November 2021                                                                         | 22            | 70            |  |
| December 2021                                                                         | 26            | 65            |  |
| January 2022                                                                          | 24            | 66            |  |
| February 2022                                                                         | 24            | 68            |  |
| March 2022                                                                            | 21            | 73            |  |
| April 2022                                                                            | 20            | 71            |  |
| May 2022                                                                              | 15            | 77            |  |
| June 2022                                                                             | 14            | 81            |  |
| July 2022                                                                             | 16            | 76            |  |
| August 2022                                                                           | 21            | 71            |  |
| September 2022                                                                        | 22            | 70            |  |
| October 2022                                                                          | 17            | 73            |  |
| November 2022                                                                         | 23            | 71            |  |