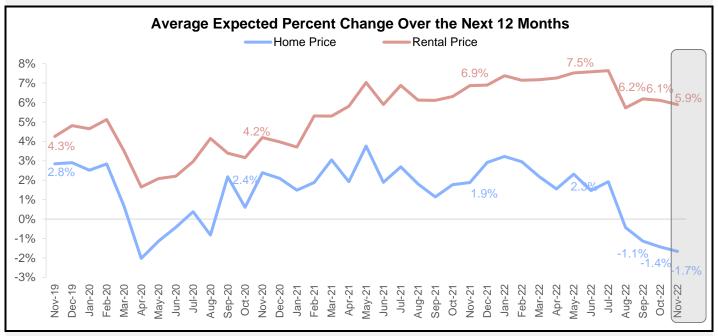

#### **Additional National Housing Survey Key Indicators**

On average, consumers expect rental prices to increase 5.9% over the next 12 months, a 0.2 percentage point decrease from last month. Home prices are expected to decrease 1.7% on average over the next 12 months, lowest since the survey low in April 2020.