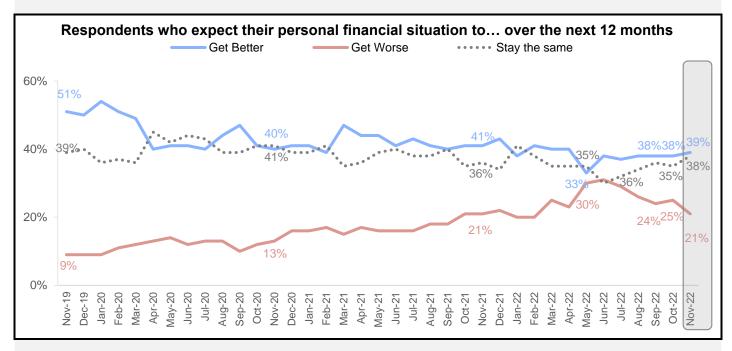

#### **Additional National Housing Survey Key Indicators**

The share of consumers who expect their personal financial situation to get better increased by 1 percentage point to 39%. The share who expects it to stay the same increased 3 percentage point to 38%, while the share who expect it to get worse decreased 4 percentage points to 21%.