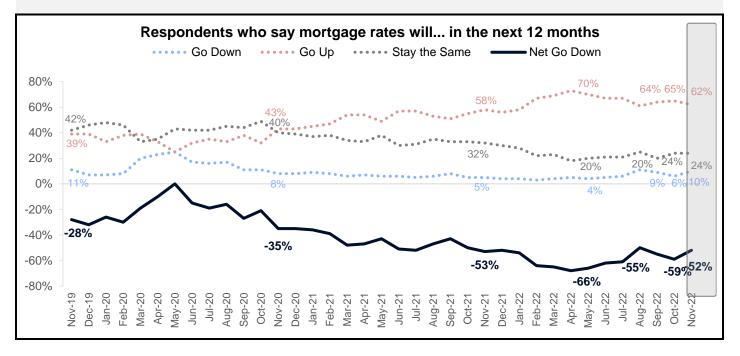

# Components of the HPSI – Home Price and Mortgage Rate Expectations

The net share of consumers who say home prices will go up increased by 3 percentage points month over month to -4%.

This month, the net share of those who say mortgage rates will go down over the next 12 months increased by 7 percentage points to -52%.