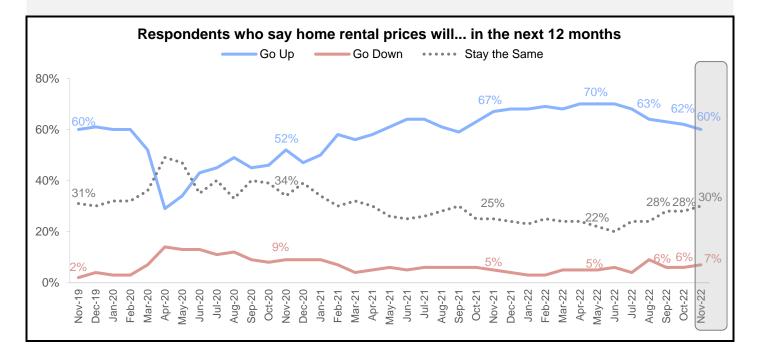

#### **Additional National Housing Survey Key Indicators**

On average, consumers expect rental prices to increase 5.9% over the next 12 months, a 0.2 percentage point decrease from last month. Home prices are expected to decrease 1.7% on average over the next 12 months, lowest since the survey low in April 2020.

The share of consumers who expect home rental prices to go up decreased 2 percentage points to 60%.